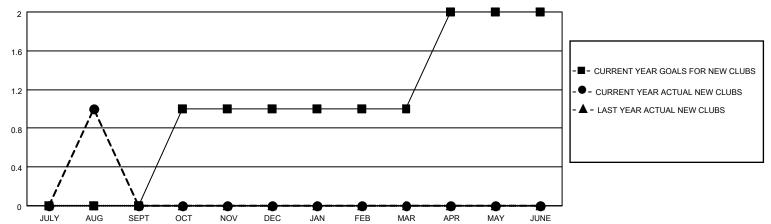

## MONTHLY MEMBERSHIP PROGRESS REPORT

**LOCATION INDIANA** District 25 E Results as of: 8/31/2020

| Clubs RESULTS FOR 2020-2021 |   |   |   | Members RESULTS FOR 2020-2021 |   |    |    |
|-----------------------------|---|---|---|-------------------------------|---|----|----|
|                             |   |   |   |                               |   |    |    |
| JULY/AUG/SEPT               | 0 | 1 | 1 | JULY/AUG/SEPT                 | 5 | 46 | 49 |
| OCT/NOV/DEC                 | 1 | 0 | 0 | OCT/NOV/DEC                   | 5 | 0  | 0  |
| JAN/FEB/MAR                 | 0 | 0 | 0 | JAN/FEB/MAR                   | 5 | 0  | 0  |
| APR/MAY/JUNE                | 1 | 0 | 0 | APR/MAY/JUNE                  | 5 | 0  | 0  |