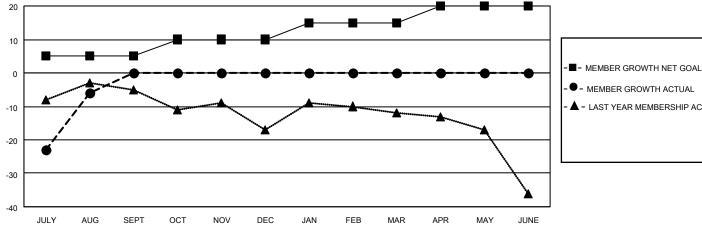

## MONTHLY MEMBERSHIP PROGRESS REPORT

**LOCATION INDIANA** District 25 E Results as of: 8/31/2020

| Clubs RESULTS FOR 2020-2021 |   |   |   | Members RESULTS FOR 2020-2021 |   |    |    |
|-----------------------------|---|---|---|-------------------------------|---|----|----|
|                             |   |   |   |                               |   |    |    |
| JULY/AUG/SEPT               | 0 | 1 | 1 | JULY/AUG/SEPT                 | 5 | 46 | 49 |
| OCT/NOV/DEC                 | 1 | 0 | 0 | OCT/NOV/DEC                   | 5 | 0  | 0  |
| JAN/FEB/MAR                 | 0 | 0 | 0 | JAN/FEB/MAR                   | 5 | 0  | 0  |
| APR/MAY/JUNE                | 1 | 0 | 0 | APR/MAY/JUNE                  | 5 | 0  | 0  |